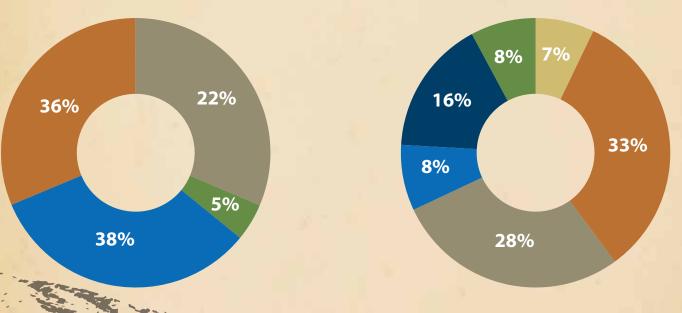

## **REVENUES:**

Total: \$3,303,735

Contributions: 36% Foundations: 5% Government: 38%

Investments: 22%

Contributions make up one third of our revenue. Your support is

critical to our mission!

Total: \$6,900,000

General Funds: 7%

Conservation Lands: 33%

Operating Investments: 28%

Conservation Fund: 8%

Stewardship Fund: 16%

Perpetuity Endowments: 8%