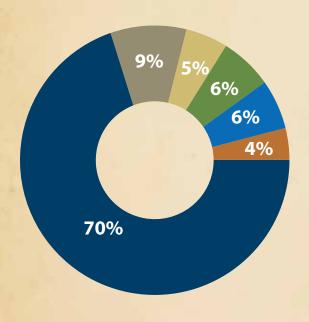

## **USE OF FUNDS:**

Total: \$2,172,171

- Conservation Land Purchases: 70%
- Conserve Program: 9%
- Care For Program: 5%
- Connect Program: 6%
- Fundraising: 6%
- Management: 4%