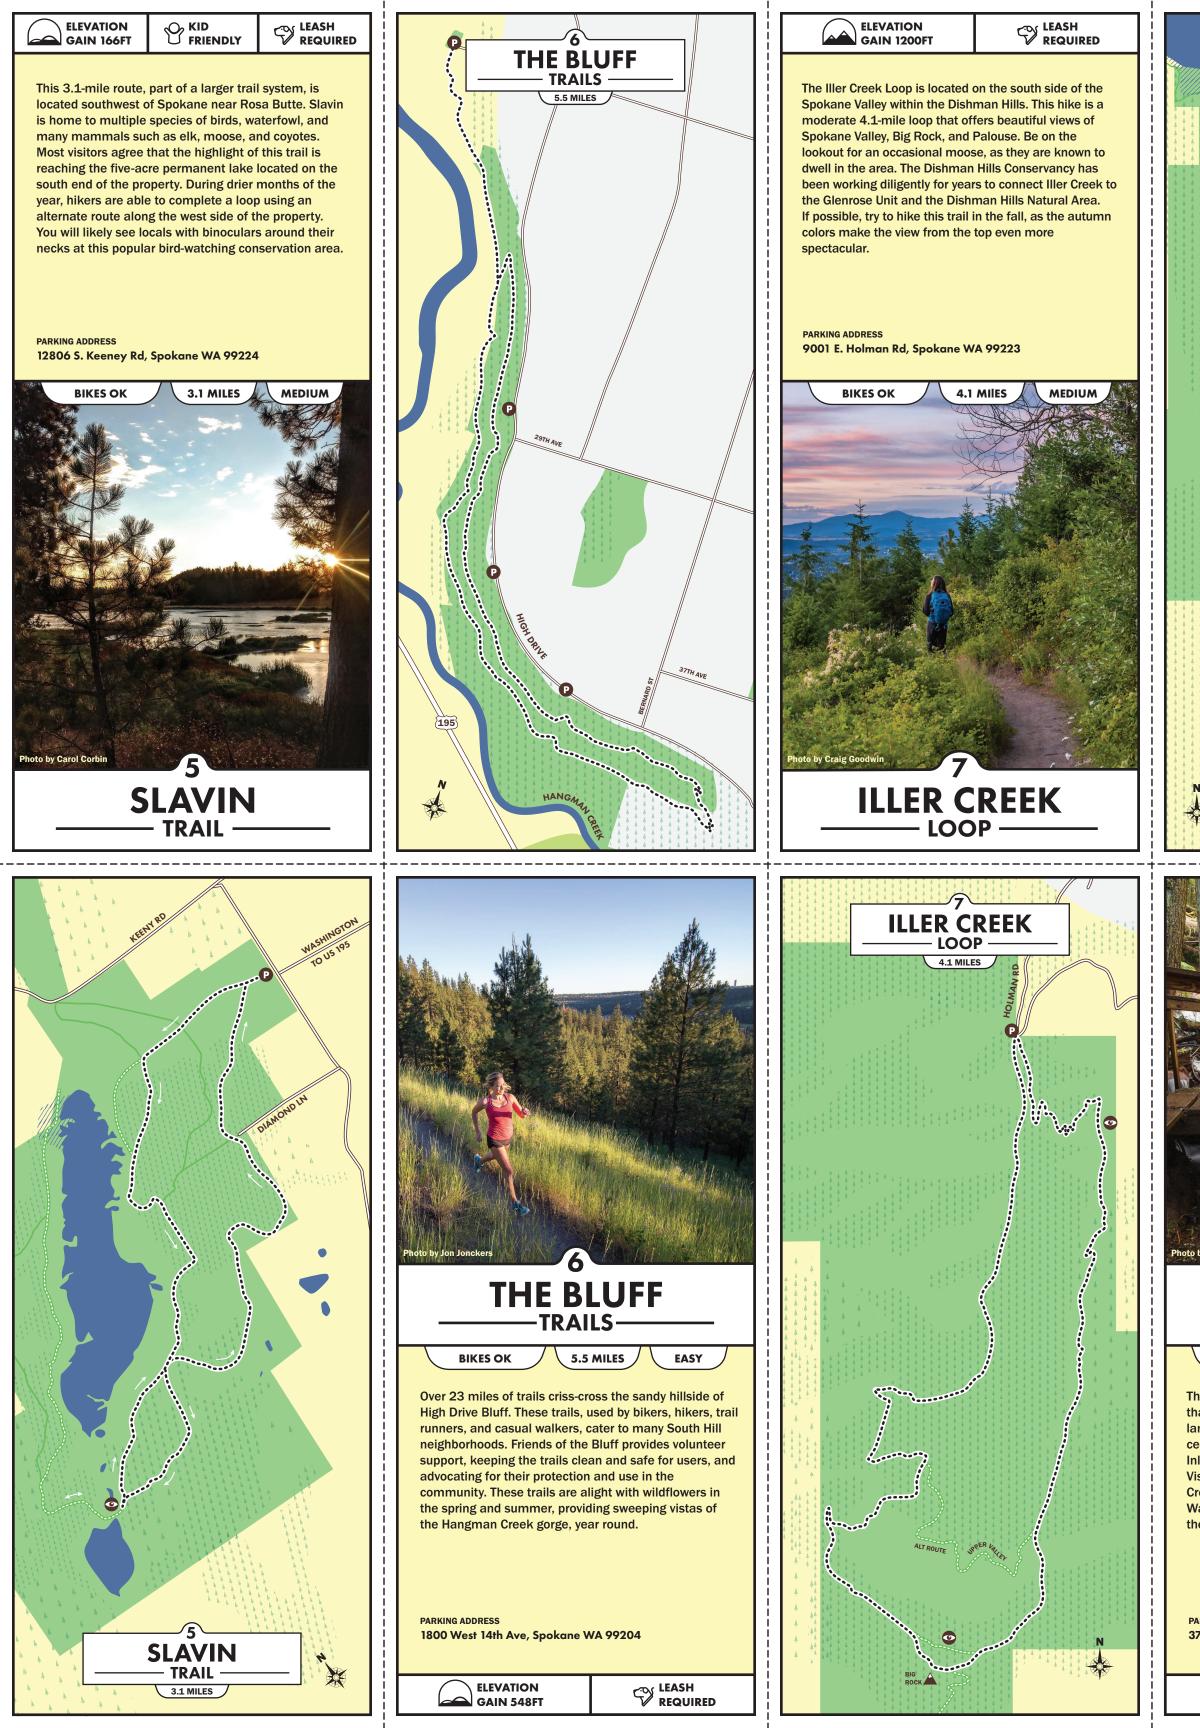

Indian Painted Rocks trailhead in northwest Spokane. The loop is rated difficult due to the over 1,000 foot elevation gain. Visitors will see petroglyphs before climbing to a breathtaking viewpoint overlooking the Little Spokane River. Trail users can hike creekside from the Little Spokane River to the Edburg Bass Conservation Area. History and wildlife are abundant around the Knothead trail. Since this loop is in a natural area of Riverside State Park, dogs, horses, and mountain bikes are not permitted. The use restrictions allow visitors to regularly see the diverse wildlife. Local conservationists are working towards expanding the area upstream from St. George's School with additional trails and recreational opportunities.

PARKING ADDRESS 5696 W. Rutter Pkwy, Spokane WA 99208















**LIBERTY LAKE** LOOP -**BIKES OK** 

The challenging Liberty Lake Loop is a diverse hike that allows you to travel through a multitude of landscapes. Two miles in, you will visit a memorable cedar grove that was protected with help from the Inland Northwest Land Conservancy in 1991. Visitors experience marshes full of birds, miles of Creekside hiking, waterfalls, and the Hughes Cabin. Watch for beaver lodges and their inhabitants on the lower sections of the trail.

PARKING ADDRESS 3707 S. Zephyr Rd, Liberty Lake WA 99019

| ELEVATION<br>GAIN 1371FT |  |
|--------------------------|--|
|--------------------------|--|