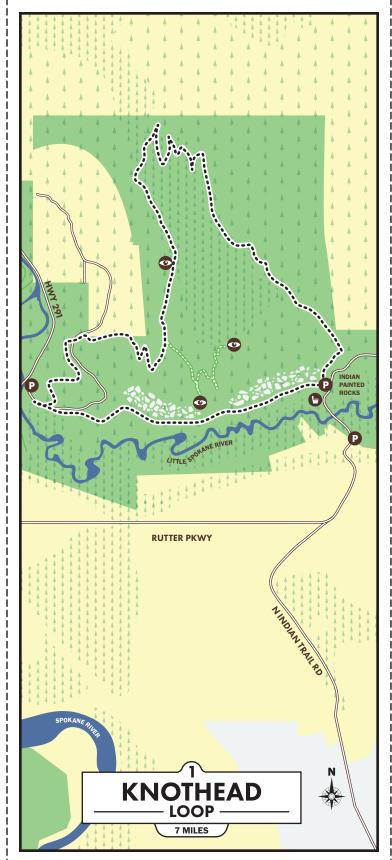

Spokane County

REQUIRED ALLOWED FRIENDLY

This 7-mile hike begins at the Indian Painted Rocks trailhead in northwest Spokane. The loop is rated difficult due to the over 1,000 foot elevation gain. Visitors will see petroglyphs before climbing to a breathtaking viewpoint overlooking the Little Spokane River. Trail users can hike creekside from the Little Spokane River to the Edburg Bass Conservation Area. History and wildlife are abundant around the Knothead trail. Since this loop is in a natural area of Riverside State Park, dogs, horses, and mountain bikes are not permitted. The use restrictions allow visitors to regularly see the diverse wildlife. Local conservationists are working towards expanding the area upstream from St. George's School with additional trails and recreational opportunities.