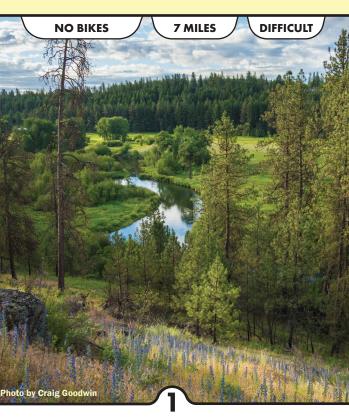

Spokane County

REQUIRED ALLOWED FRIENDLY

This 7-mile hike begins at the Indian Painted Rocks trailhead in northwest Spokane. The loop is rated difficult due to the over 1,000 foot elevation gain. Visitors will see petroglyphs before climbing to a breathtaking viewpoint overlooking the Little Spokane River. Trail users can hike creekside from the Little Spokane River to the Edburg Bass Conservation Area. History and wildlife are abundant around the Knothead trail. Since this loop is in a natural area of Riverside State Park, dogs, horses, and mountain bikes are not permitted. The use restrictions allow visitors to regularly see the diverse wildlife. Local conservationists are working towards expanding the area upstream from St. George's School with additional trails and recreational opportunities.