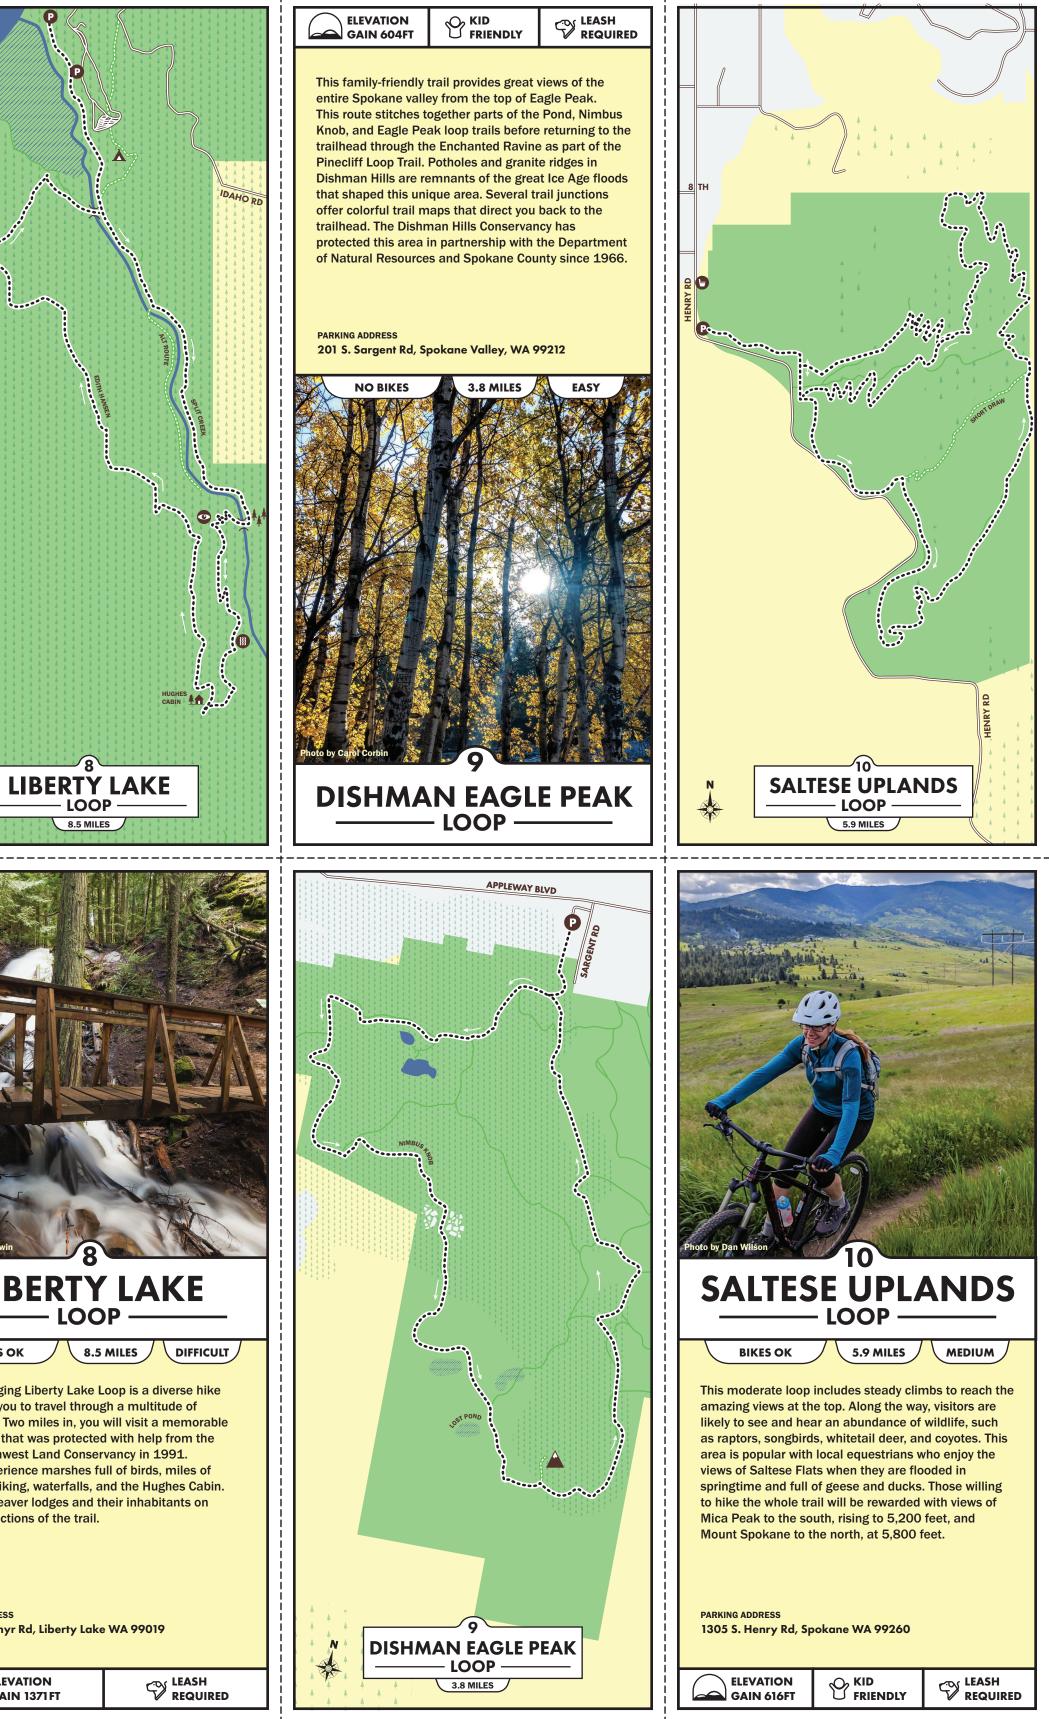

PARKING ADDRESS 5696 W. Rutter Pkwy, Spokane WA 99208

**LIBERTY LAKE** LOOP -**BIKES OK** 

The challenging Liberty Lake Loop is a diverse hike that allows you to travel through a multitude of landscapes. Two miles in, you will visit a memorable cedar grove that was protected with help from the Inland Northwest Land Conservancy in 1991. Visitors experience marshes full of birds, miles of Creekside hiking, waterfalls, and the Hughes Cabin. Watch for beaver lodges and their inhabitants on the lower sections of the trail.

PARKING ADDRESS 3707 S. Zephyr Rd, Liberty Lake WA 99019

| ELEVATION<br>GAIN 1371FT |  |
|--------------------------|--|
|--------------------------|--|