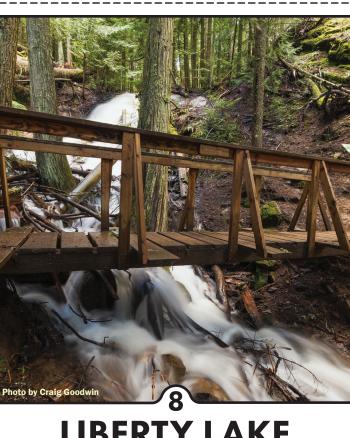

PARKING ADDRESS 5696 W. Rutter Pkwy, Spokane WA 99208

**LIBERTY LAKE** LOOP -**BIKES OK** 

The challenging Liberty Lake Loop is a diverse hike that allows you to travel through a multitude of landscapes. Two miles in, you will visit a memorable cedar grove that was protected with help from the Inland Northwest Land Conservancy in 1991. Visitors experience marshes full of birds, miles of Creekside hiking, waterfalls, and the Hughes Cabin. Watch for beaver lodges and their inhabitants on the lower sections of the trail.