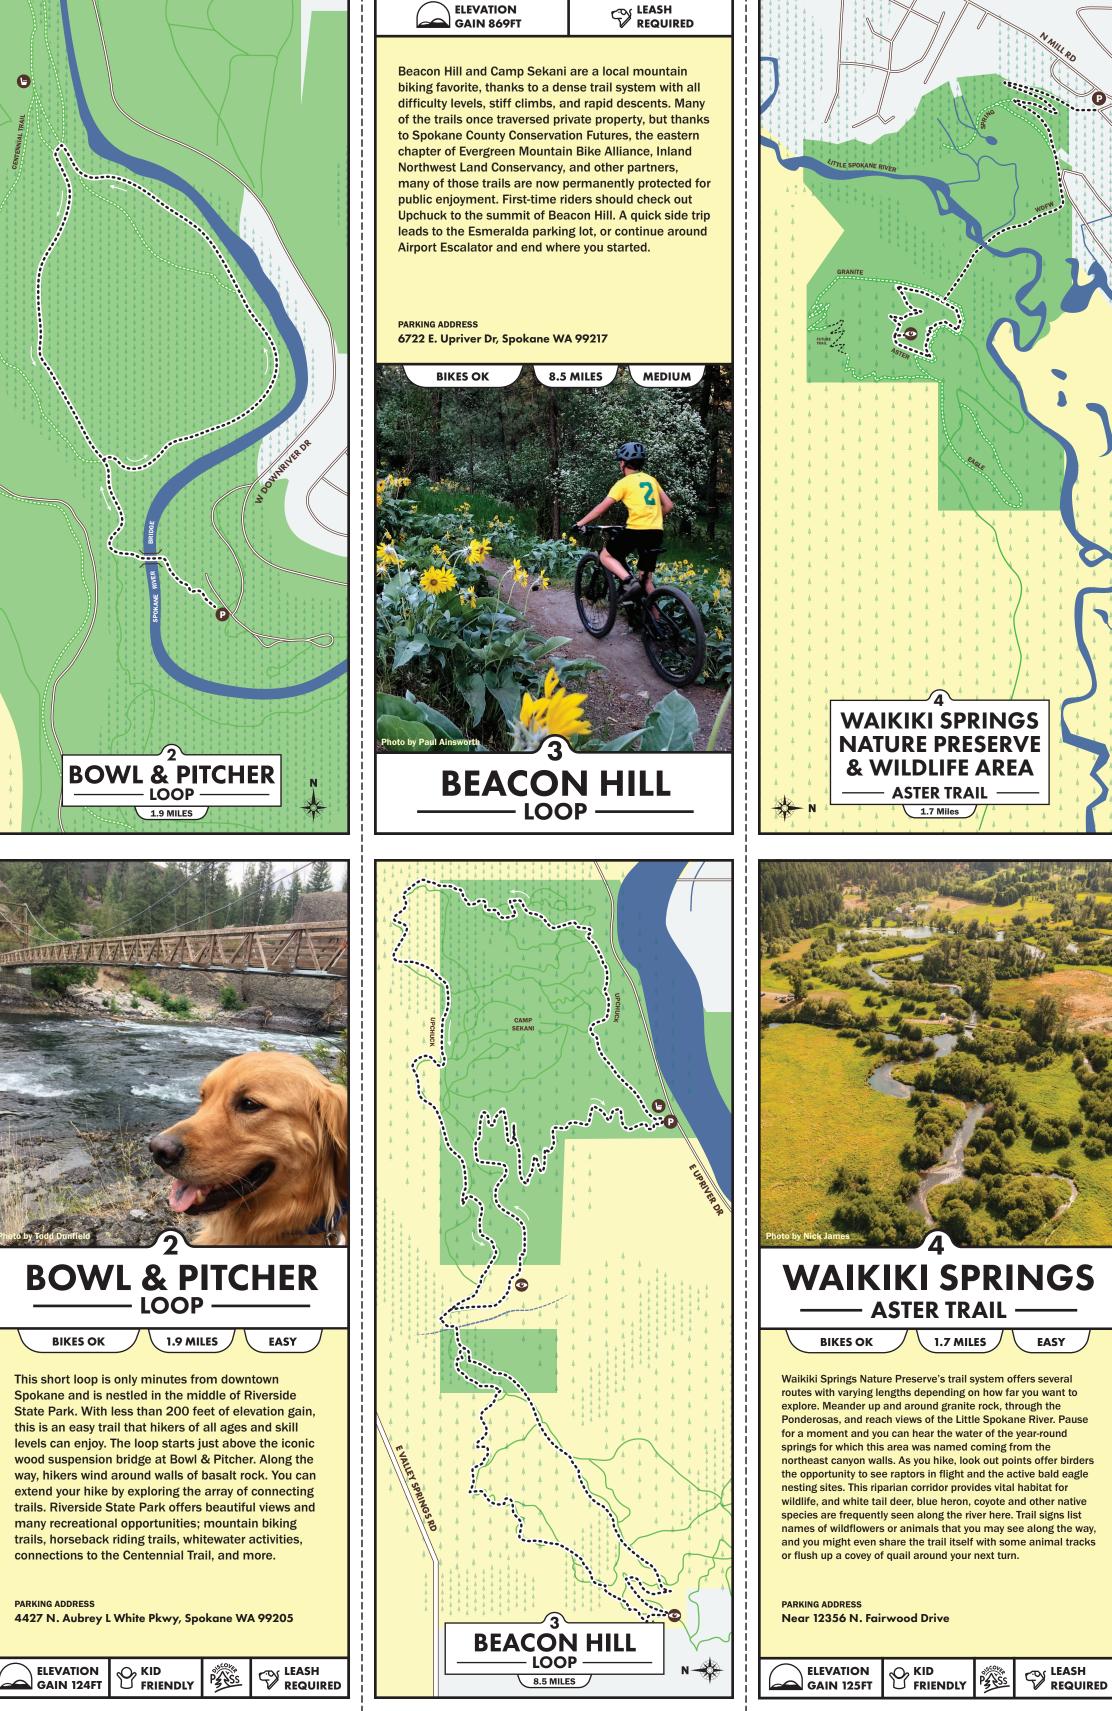

e Indian Painted Rocks trailhead in northwest Spokane. The loop is rated difficult due to the over 1,000 foot elevation gain. Visitors will see petroglyphs before climbing to a breathtaking viewpoint overlooking the Little Spokane River. Trail users can hike creekside from the Little Spokane River to the Edburg Bass Conservation Area. History and wildlife are abundant around the Knothead trail. Since this loop is in a natural area of Riverside State Park, dogs, horses, and mountain bikes are not permitted. The use restrictions allow visitors to regularly see the diverse wildlife. Local conservationists are working towards expanding the area upstream from St. George's School with additional trails and recreational opportunities.

PARKING ADDRESS 5696 W. Rutter Pkwy, Spokane WA 99208















**LIBERTY LAKE** LOOP -**BIKES OK** 

The challenging Liberty Lake Loop is a diverse hike that allows you to travel through a multitude of landscapes. Two miles in, you will visit a memorable cedar grove that was protected with help from the Inland Northwest Land Conservancy in 1991. Visitors experience marshes full of birds, miles of Creekside hiking, waterfalls, and the Hughes Cabin. Watch for beaver lodges and their inhabitants on the lower sections of the trail.

PARKING ADDRESS 3707 S. Zephyr Rd, Liberty Lake WA 99019

| ELEVATION<br>GAIN 1371FT |  |
|--------------------------|--|
|--------------------------|--|